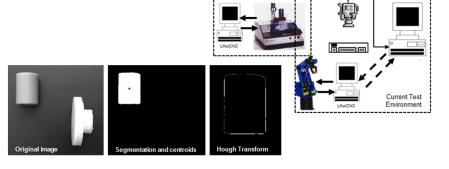

## Research Topics

- Cyber Physical Production Systems for Process Monitoring and Diagnostics in Manufacturing
- Model Based Diagnostics using Machine Learning Methods and Image Processing in Manufacturing
- Model Based Engineering